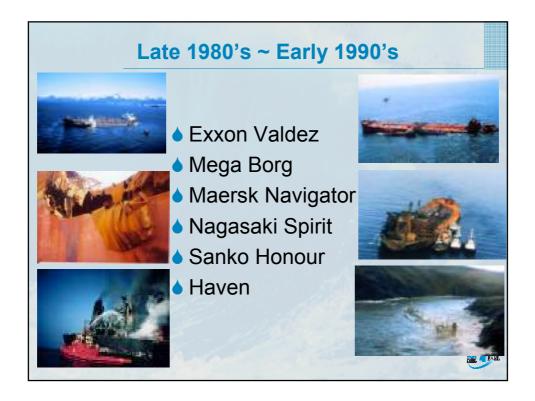

#### Industry resources for responding to oil spills ~ What determines their effectiveness?

Paolo Linzi ~ Chairman OSRL EARL **Dave Salt ~ Operations Director OSRL EARL** 





































| Global Response Henwork           | r           | lembers |             |
|-----------------------------------|-------------|---------|-------------|
|                                   | ing Members |         | 1           |
| – OSR                             | RL EARL     | ten     |             |
| – MSF                             | RC          | MSRC 🚳  | Service and |
| Members involved since the launch |             |         |             |
| – CCA                             |             |         | B           |
| – AMC                             | DSC         |         |             |
| – ACS                             |             | GGS .   |             |
| – ECR                             | C           |         | A CARGE     |
| – NOF